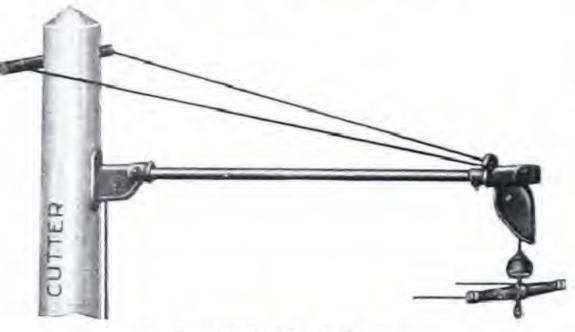

85 | 20640 | 73  | 12.20 |
| 14 | 20632 | 79  | 12.05 | 20641 | 83  | 13.40 |
| 15 | 20633 | 85  | 12.45 | 20642 | 89  | 13.80 |
| 16 | 20634 | 90  | 12.85 | 20643 | 93  | 14.20 |
| 18 | 20635 | 94  | 13.80 | 20644 | 98  | 15.15 |
| 20 | 20636 | 100 | 14.80 | 20645 | 104 | 16.15 |

#### CADET MAST ARMS

Similar to Junior Mast Arms, but without the stiffening triangle.

|   |       | 4  |      |       |    |      |
|---|-------|----|------|-------|----|------|
| 4 | 20698 | 35 | 5.90 | 20701 | 39 | 7.25 |
| 6 | 20699 | 40 | 6.70 | 20702 | 44 | 8.05 |
| 8 | 20700 | 49 | 7.50 | 20703 | 53 | 8.85 |

#### CUTTER MAST ARMS

SCHEDULE C-STANDARD PACKAGE QUANTITY, 15 OF ONE STYLE OR TRADE NUMBER



10-foot Ornamental Mast Arm for 5-inch Iron Poles



Inner-Rope Mast Arm with Triple Insulation Arm



Corporal Mast Arm



Incandescent Mast Arm



ORNAMENTAL MAST ARMS

For 5-inch (Bore) Iron Poles
The 5-inch pole clamp has an arm with
1½-inch sockets for insulator pins and a porcelain elbow to protect the wires which are run
inside the 1¼-inch pipe. Shipped with cut-out
pulley and scrolls, but without rope or wires.
Extra center rod included with 14-foot and
longer arms.

|      | With     | Series C<br>Pulley | Cut-Out | With Mi | Pulley    | Cut-Out |
|------|----------|--------------------|---------|---------|-----------|---------|
|      | ng Trade | Wt., Lbs.          | Price   | Trade   | Wt., Lbs. | Price   |
| Feet | No.      | Each               | Each    | No.     | Each      | Each    |
| 6    | 21263    | 100                | \$19.40 | 21272   | 100       | \$19.40 |
| 8